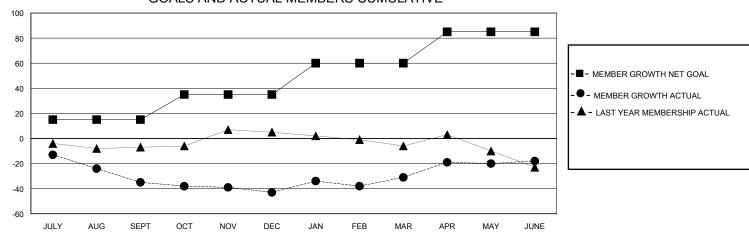

## GOALS AND ACTUAL MEMBERS CUMULATIVE

| DROPPED CLUBS: 1  DROPPED MEMBERS |     | 33 CLUBS OF 48 ADDED 1 OR MORE<br>NEW MEMBERS | GENDER DIS<br>MALE<br>FEMALE    | TRIBUTION<br>776 (61.69%)<br>482 (38.31%) |     |
|-----------------------------------|-----|-----------------------------------------------|---------------------------------|-------------------------------------------|-----|
| DECEASED                          | 20  | CLICK HERE FOR CUMULATIVE                     | TOTAL FAMILY UNIT MEMBERS       |                                           | 176 |
| CLUB CANCELLED 0 OTHER 154        |     | MEMBERSHIP DATA                               | FAMILY MEMBERS PAYING HALF DUES |                                           | 91  |
|                                   |     |                                               |                                 |                                           | 91  |
| TOTAL                             | 174 |                                               |                                 |                                           |     |